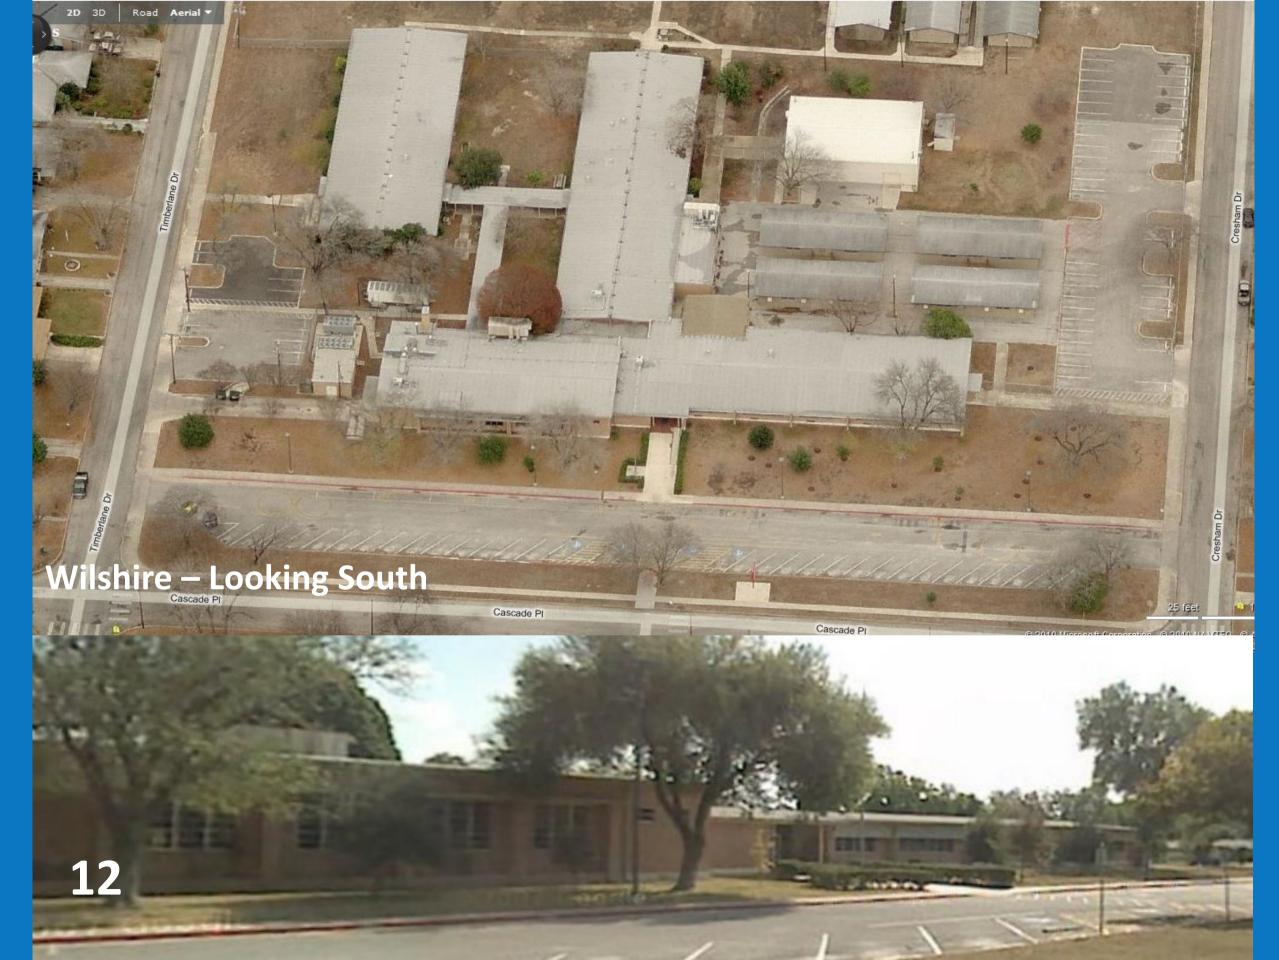

# Slides 1 thru 5 - Mac Attendance Area In Five Segments Bird's-eye Aerials

**Slide 7 – MacArthur Park** 

Slide 8 – Garner

Slide 9 – Northwood

Slide 10 – Oak Grove

Slide 11 – Serna

Slide 12 – Wilshire

Slide 13 - Coker