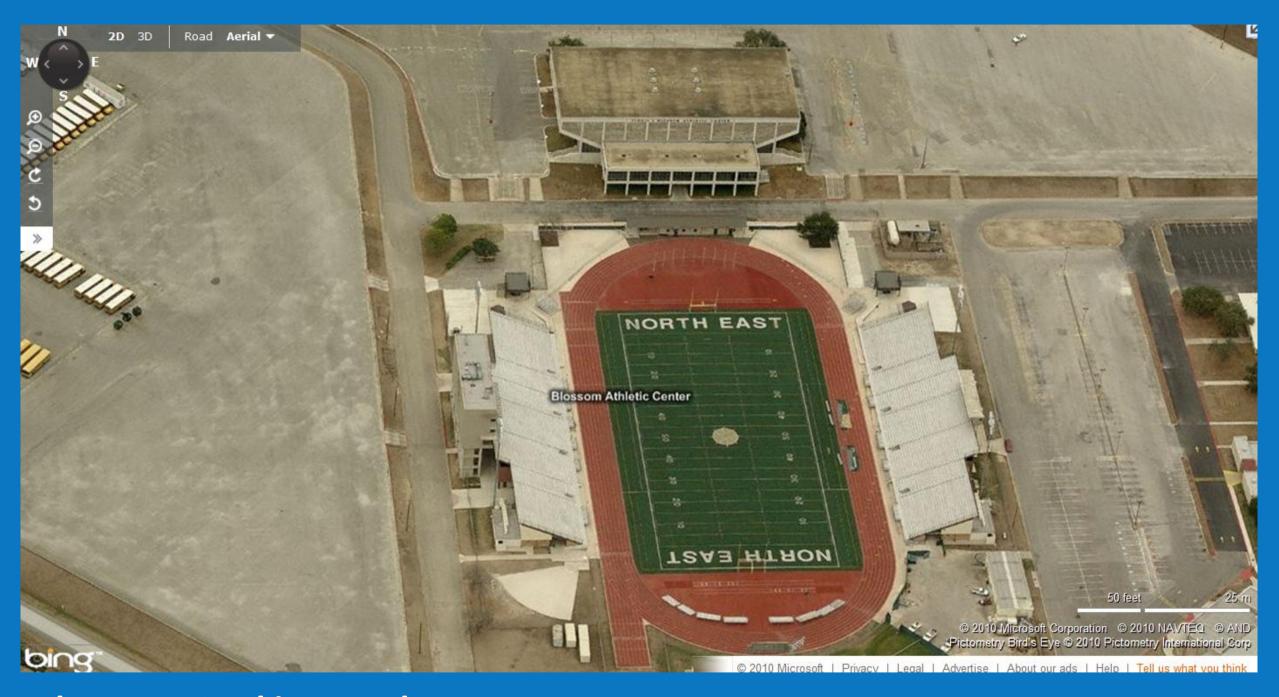

Slides 14 thru 17 – Blossom

Slide 18 – New Mac

Slide 19 - Old Mac

These are recent birds-eye aerials from web resources. A lot has changed - but the places are certainly recognizable.

Email Chester if you want other locations added or if there are corrections or comments.

## 14

**Blossom – Looking North** 

**Blossom – Looking East** 

**Blossom – Looking South** 

Blossom – Looking West

**New MacArthur** 

**Old MacArthur**