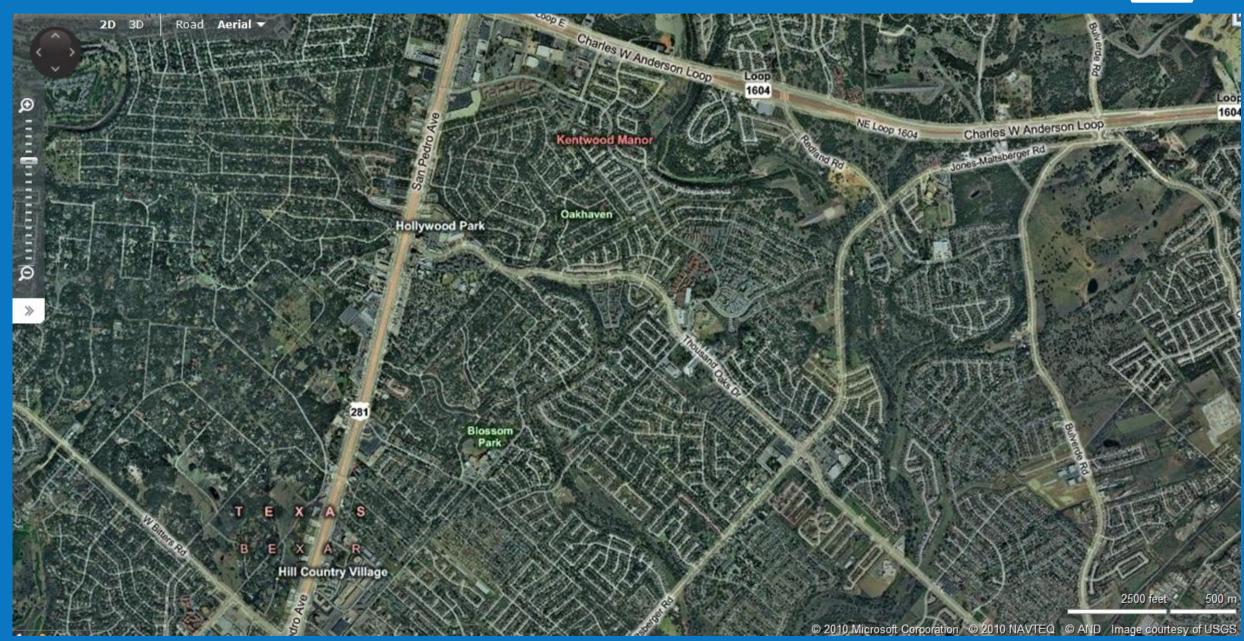

# Slides 1 thru 5 - Mac Attendance Area In Five Segments Bird's-eye Aerials

**Slide 7 – MacArthur Park** 

Slide 8 – Garner

Slide 9 – Northwood

Slide 10 – Oak Grove

Slide 11 – Serna

Slide 12 – Wilshire

Slide 13 - Coker