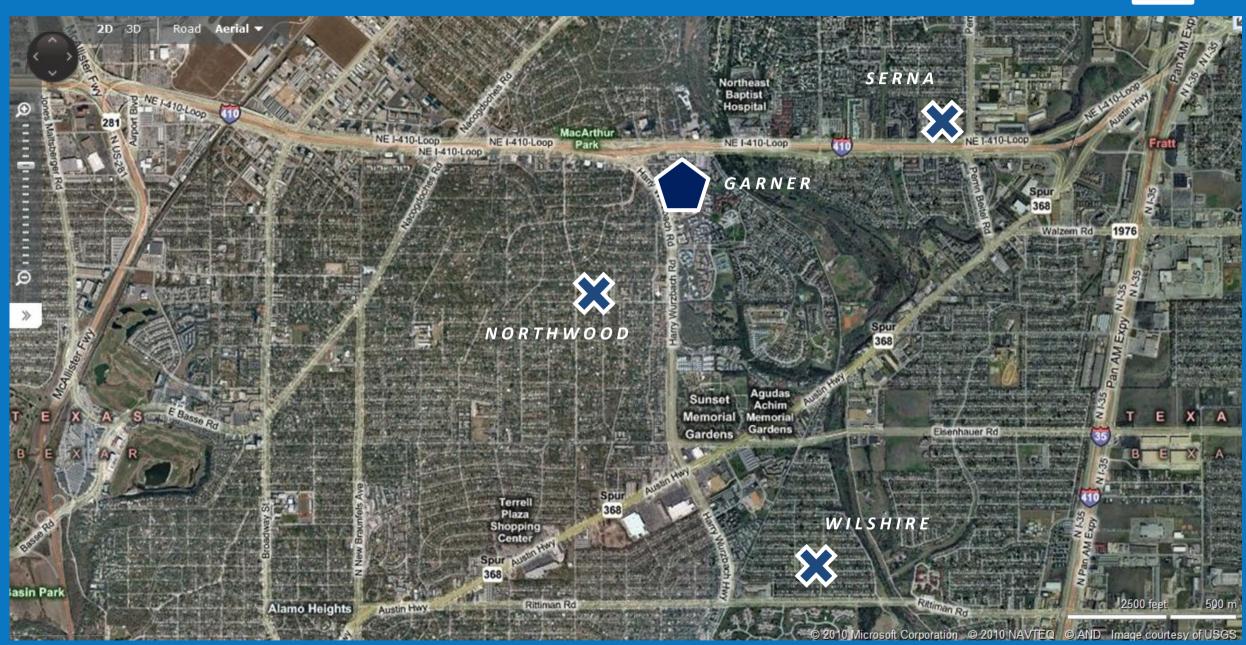

### 1 See Slide 6 for General Information

Segment 1 – far North

**Segment 2 – mid North** 

GARNER

SERNA

**Segment 4 – mid South** 

Segment 5 – far South

# Slides 1 thru 5 - Mac Attendance Area In Five Segments Bird's-eye Aerials

**Slide 7 – MacArthur Park** 

Slide 8 – Garner

Slide 9 – Northwood

Slide 10 – Oak Grove

Slide 11 – Serna

Slide 12 – Wilshire

Slide 13 - Coker