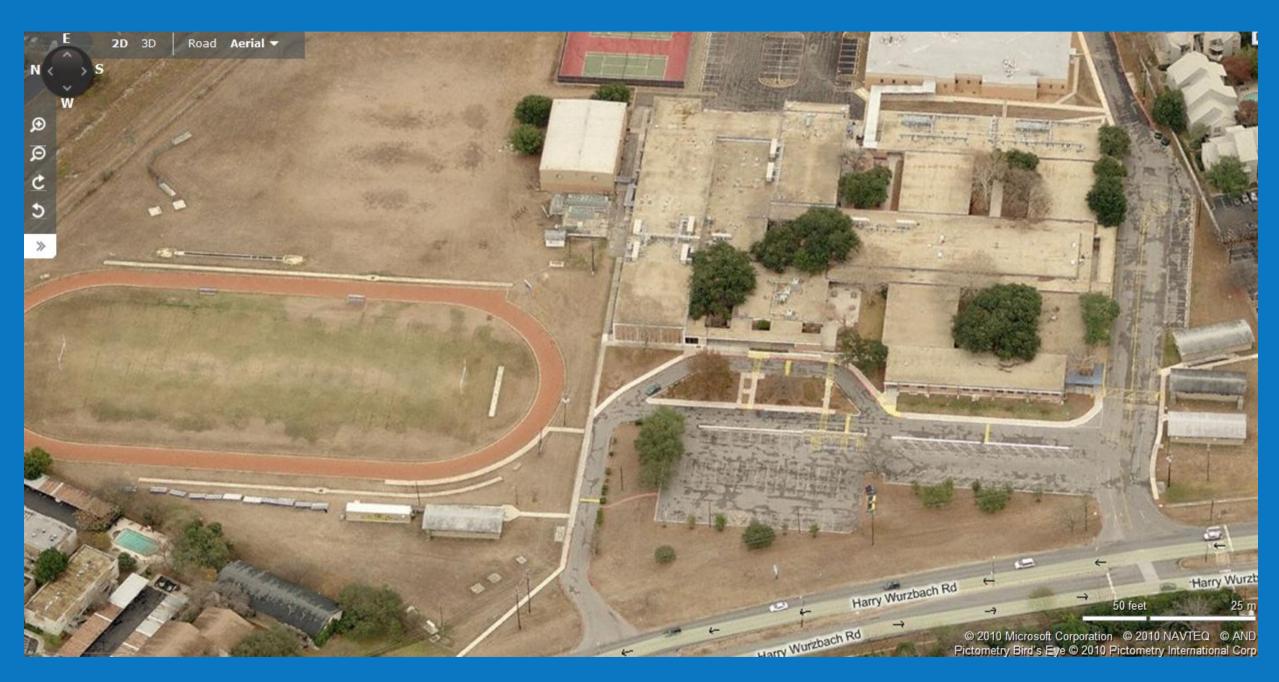

# Slides 1 thru 5 - Mac Attendance Area In Five Segments Bird's-eye Aerials

**Slide 7 – MacArthur Park** 

Slide 8 – Garner

Slide 9 – Northwood

Slide 10 – Oak Grove

Slide 11 – Serna

Slide 12 – Wilshire

Slide 13 - Coker