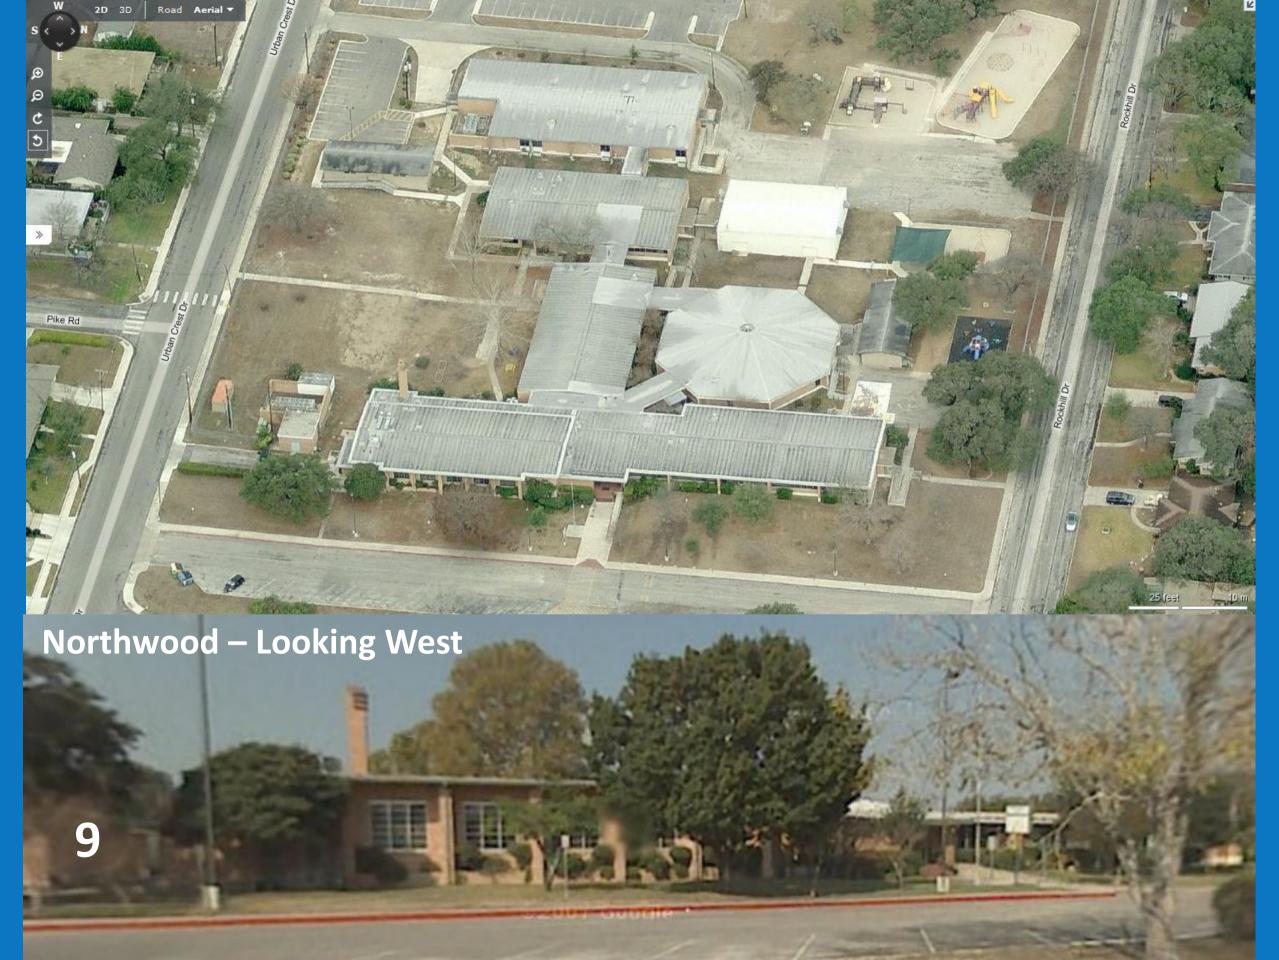

# Slides 1 thru 5 - Mac Attendance Area In Five Segments Bird's-eye Aerials

**Slide 7 – MacArthur Park** 

Slide 8 – Garner

Slide 9 – Northwood

Slide 10 – Oak Grove

Slide 11 – Serna

Slide 12 – Wilshire

Slide 13 - Coker