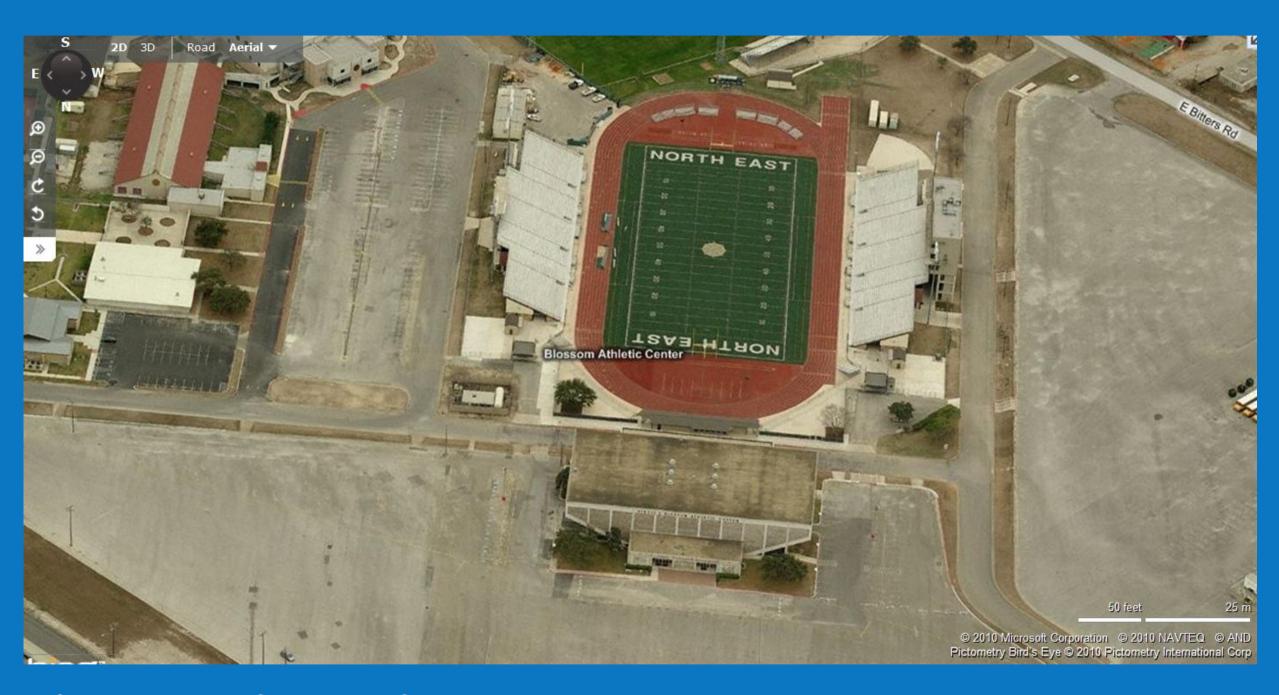

Slides 14 thru 17 – Blossom

Slide 18 – New Mac

Slide 19 - Old Mac

These are recent birds-eye aerials from web resources. A lot has changed - but the places are certainly recognizable.

Email Chester if you want other locations added or if there are corrections or comments.

## 14

**Blossom – Looking North** 

**Blossom – Looking East** 

**Blossom – Looking South** 

Blossom – Looking West

**New MacArthur** 

**Old MacArthur**