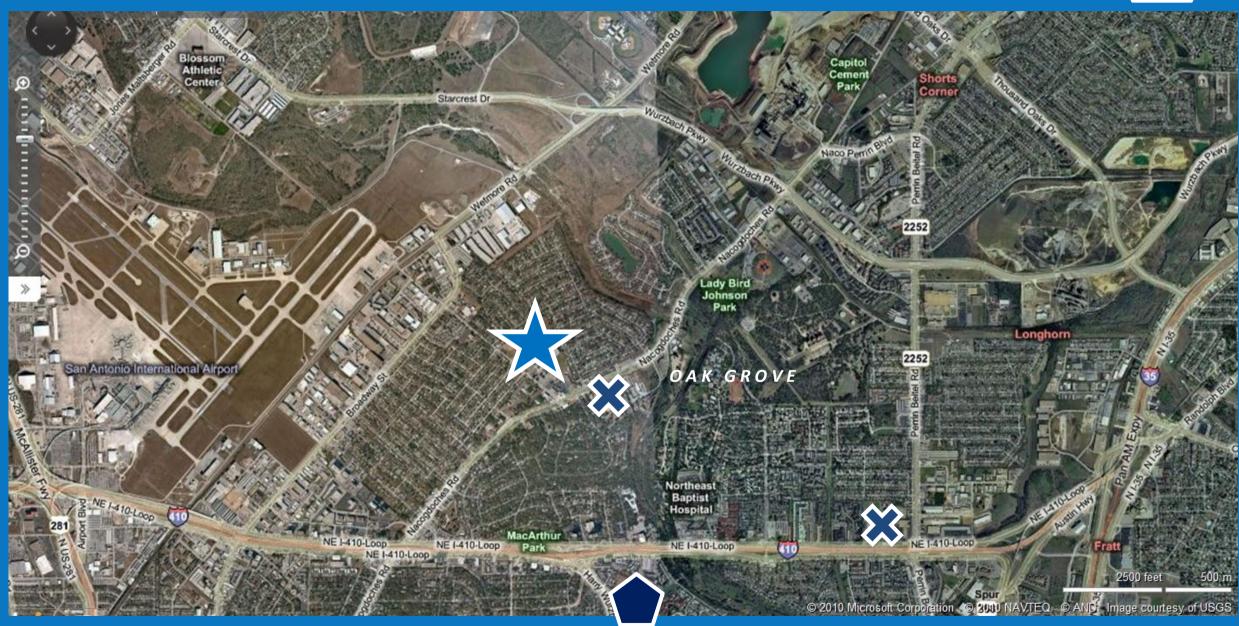

# Slides 1 thru 5 - Mac Attendance Area In Five Segments Bird's-eye Aerials

**Slide 7 – MacArthur Park** 

Slide 8 – Garner

Slide 9 – Northwood

Slide 10 – Oak Grove

Slide 11 – Serna

Slide 12 – Wilshire

Slide 13 - Coker

We may eventually build a graphic for showing former residences – so let us know if you want to be left out.

WHERE DID YOU LIVE?

**MacArthur Park – Looking North** 

**Garner – Looking East** 