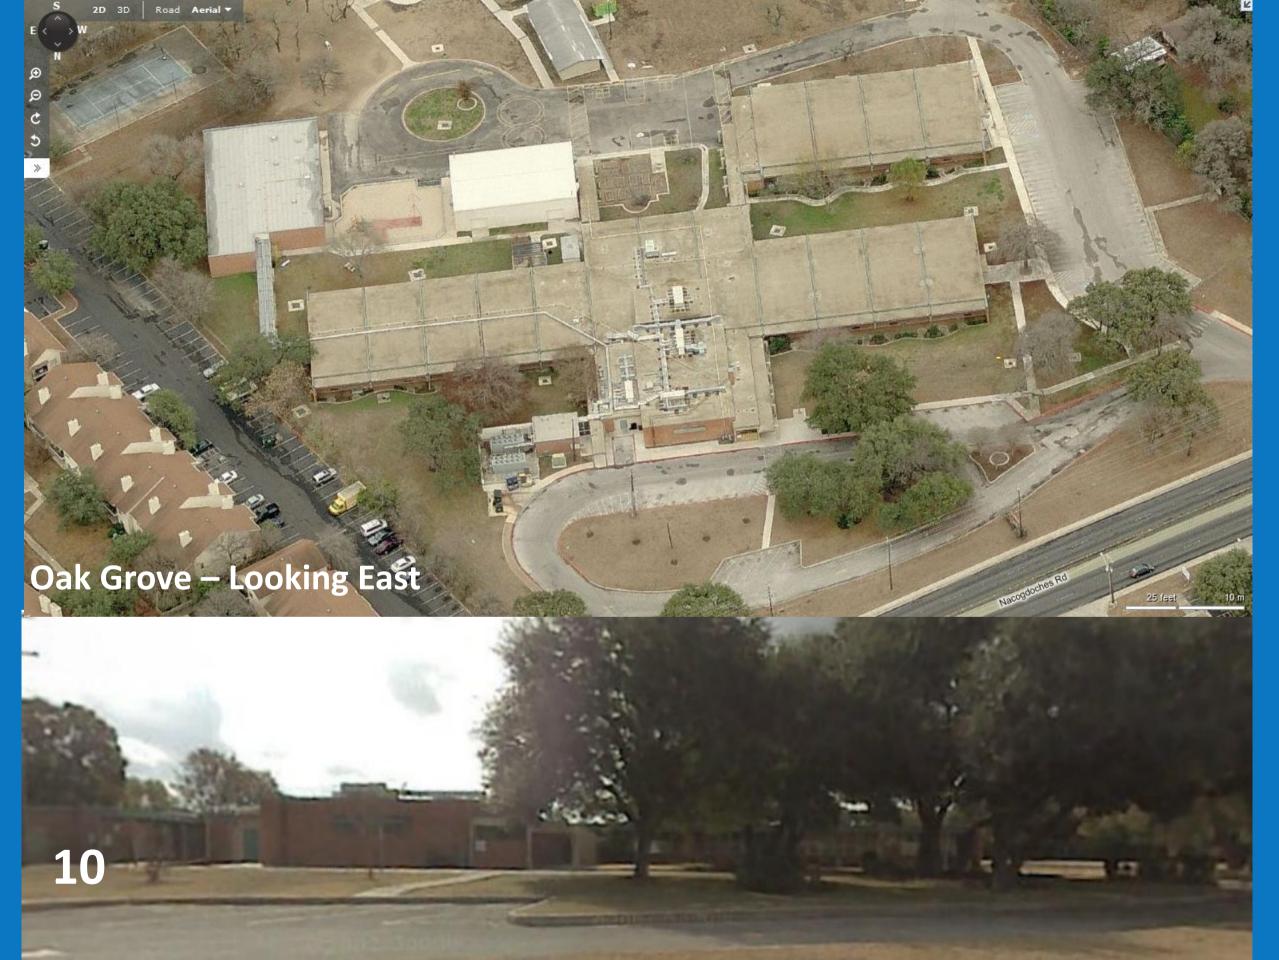

# Slides 1 thru 5 - Mac Attendance Area In Five Segments Bird's-eye Aerials

**Slide 7 – MacArthur Park** 

Slide 8 – Garner

Slide 9 – Northwood

Slide 10 – Oak Grove

Slide 11 – Serna

Slide 12 – Wilshire

Slide 13 - Coker