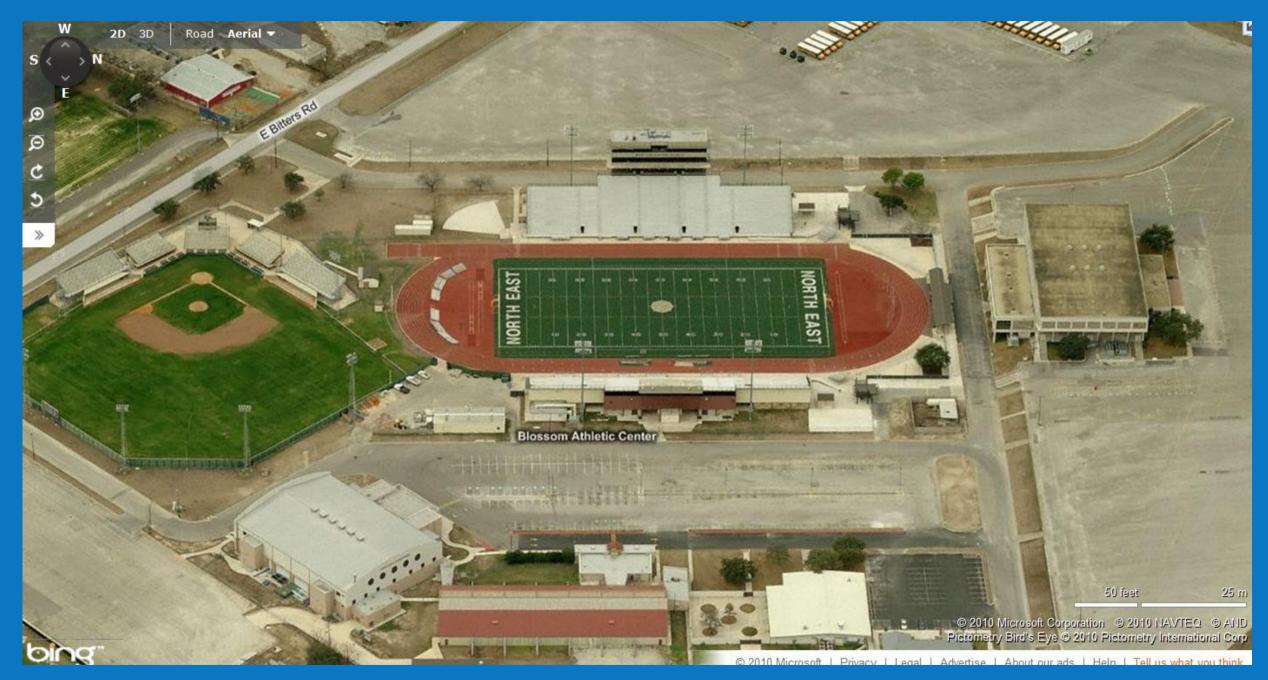

Slides 14 thru 17 – Blossom

Slide 18 – New Mac

Slide 19 - Old Mac

These are recent birds-eye aerials from web resources. A lot has changed - but the places are certainly recognizable.

Email Chester if you want other locations added or if there are corrections or comments.

## 14

**Blossom – Looking North** 

**Blossom – Looking East** 

**Blossom – Looking South** 

Blossom – Looking West

**New MacArthur** 

**Old MacArthur**