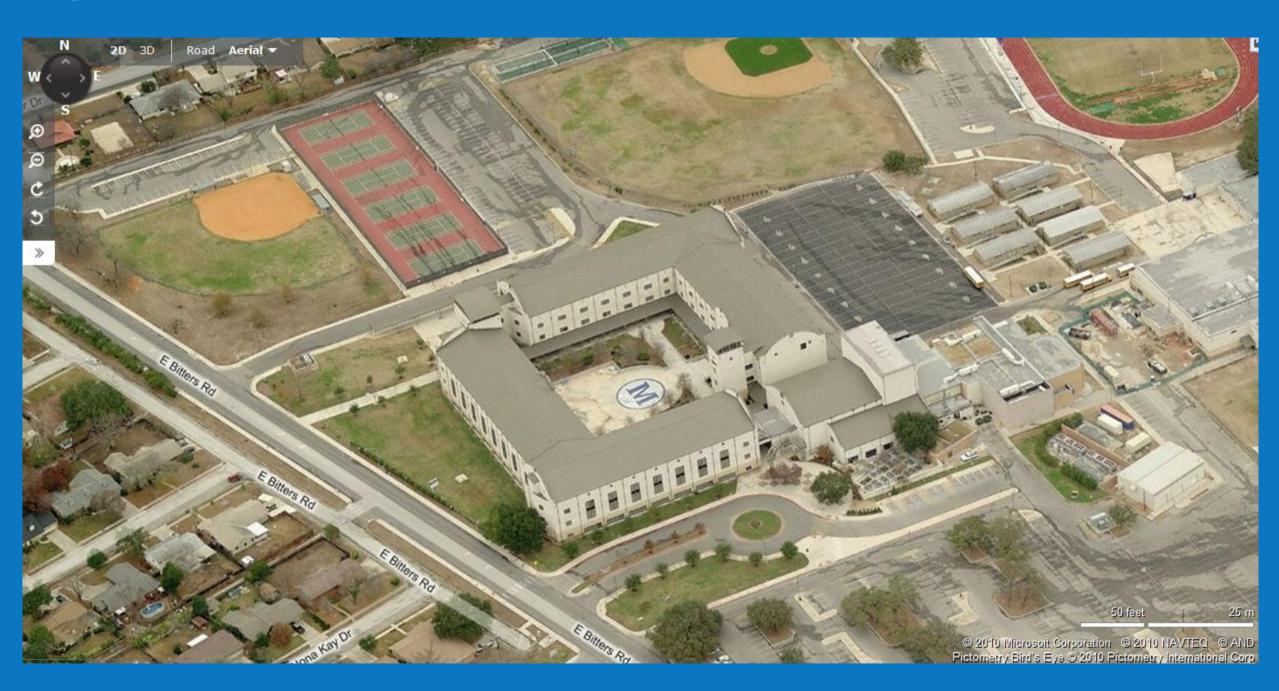

Slides 14 thru 17 – Blossom

Slide 18 – New Mac

Slide 19 - Old Mac

These are recent birds-eye aerials from web resources. A lot has changed - but the places are certainly recognizable.

Email Chester if you want other locations added or if there are corrections or comments.