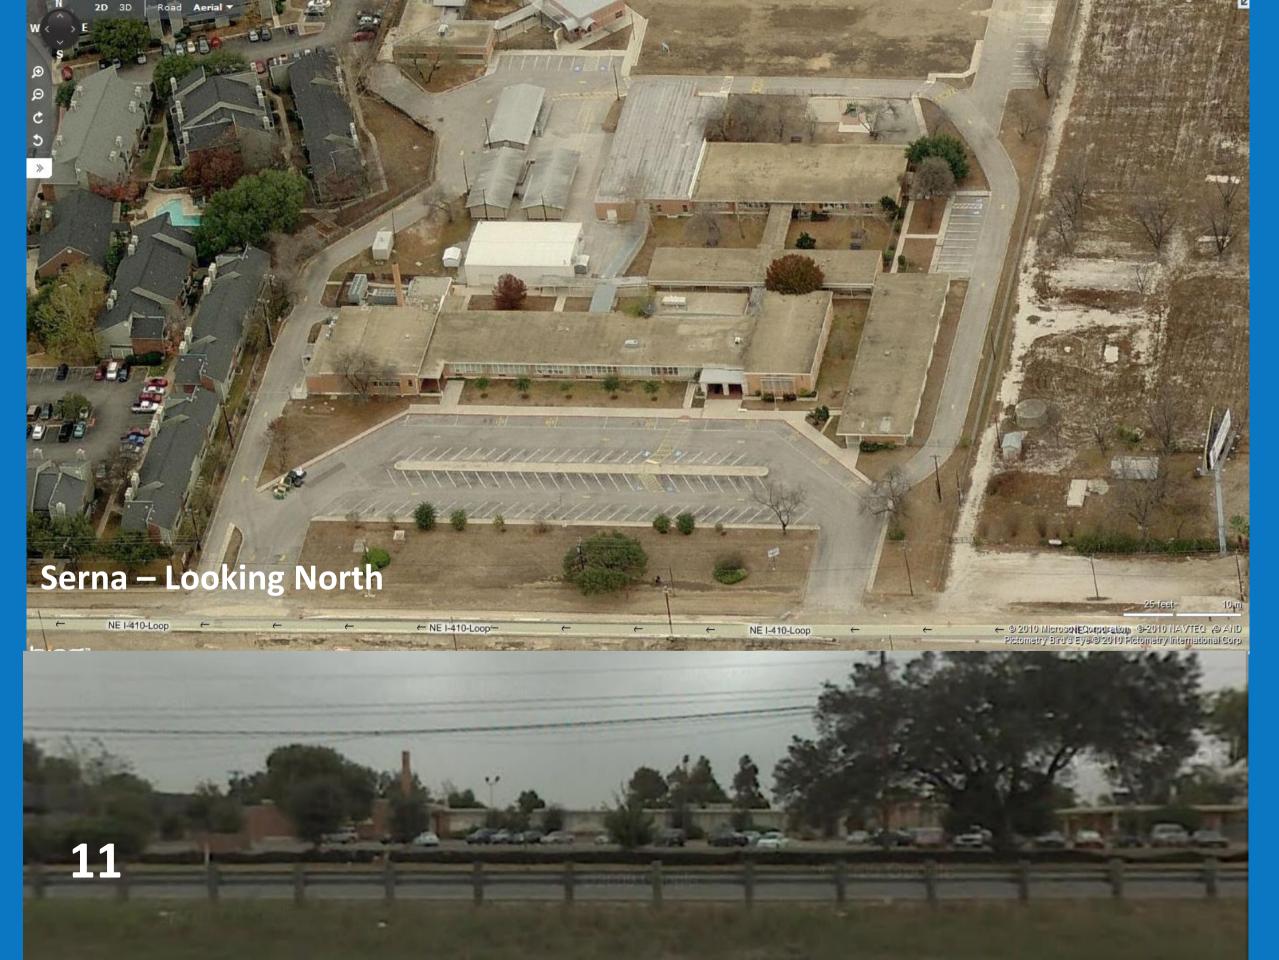

# Slides 1 thru 5 - Mac Attendance Area In Five Segments Bird's-eye Aerials

**Slide 7 – MacArthur Park** 

Slide 8 – Garner

Slide 9 – Northwood

Slide 10 – Oak Grove

Slide 11 – Serna

Slide 12 – Wilshire

Slide 13 - Coker