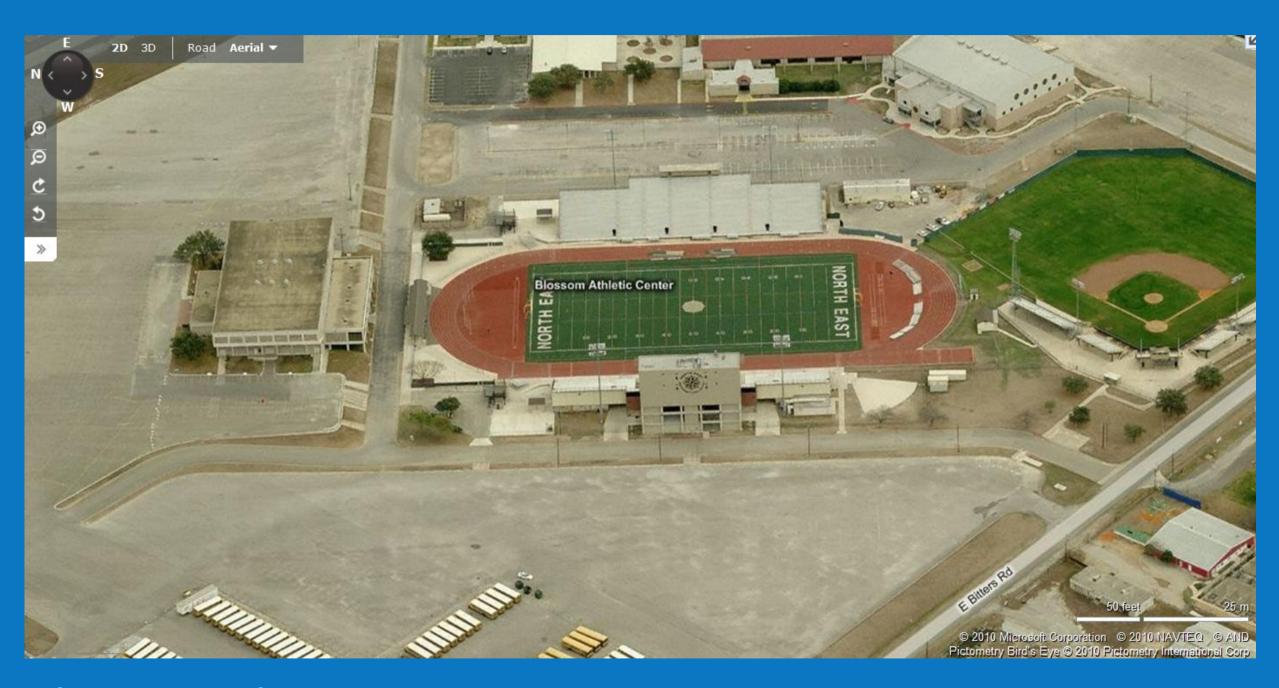

Slides 14 thru 17 – Blossom

Slide 18 – New Mac

Slide 19 - Old Mac

These are recent birds-eye aerials from web resources. A lot has changed - but the places are certainly recognizable.

Email Chester if you want other locations added or if there are corrections or comments.

## 14

**Blossom – Looking North** 

**Blossom – Looking East** 

**Blossom – Looking South** 

Blossom – Looking West

**New MacArthur** 

**Old MacArthur**