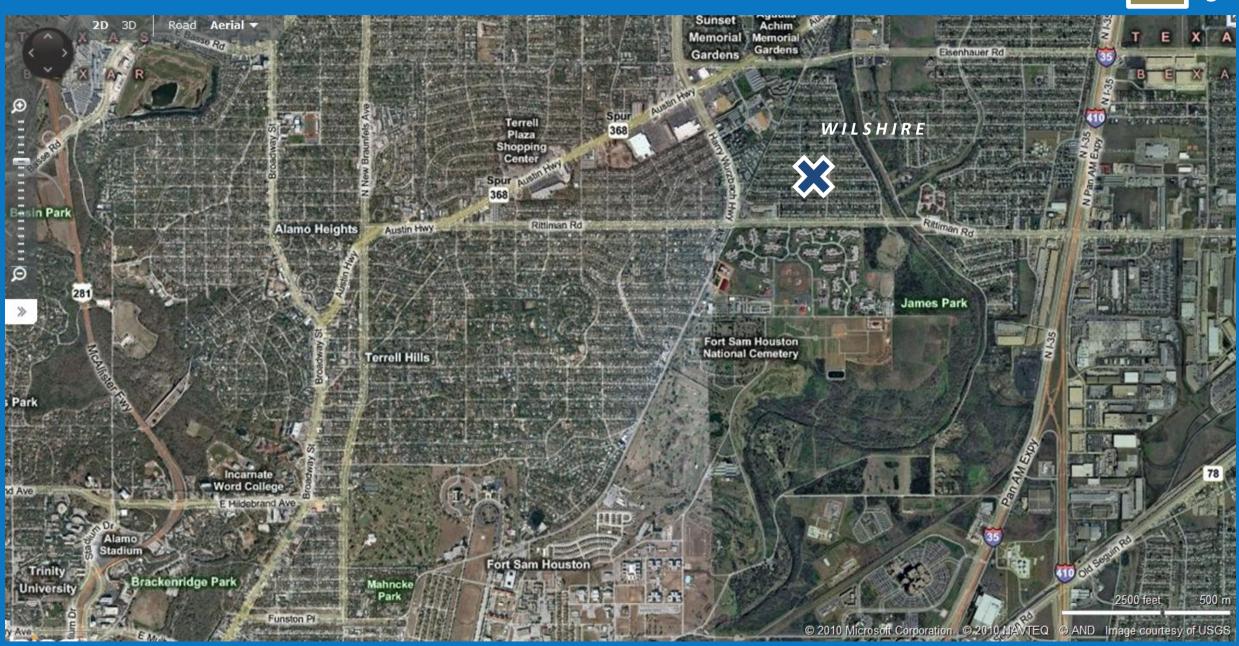

# Slides 1 thru 5 - Mac Attendance Area In Five Segments Bird's-eye Aerials

**Slide 7 – MacArthur Park** 

Slide 8 – Garner

Slide 9 – Northwood

Slide 10 – Oak Grove

Slide 11 – Serna

Slide 12 – Wilshire

Slide 13 - Coker