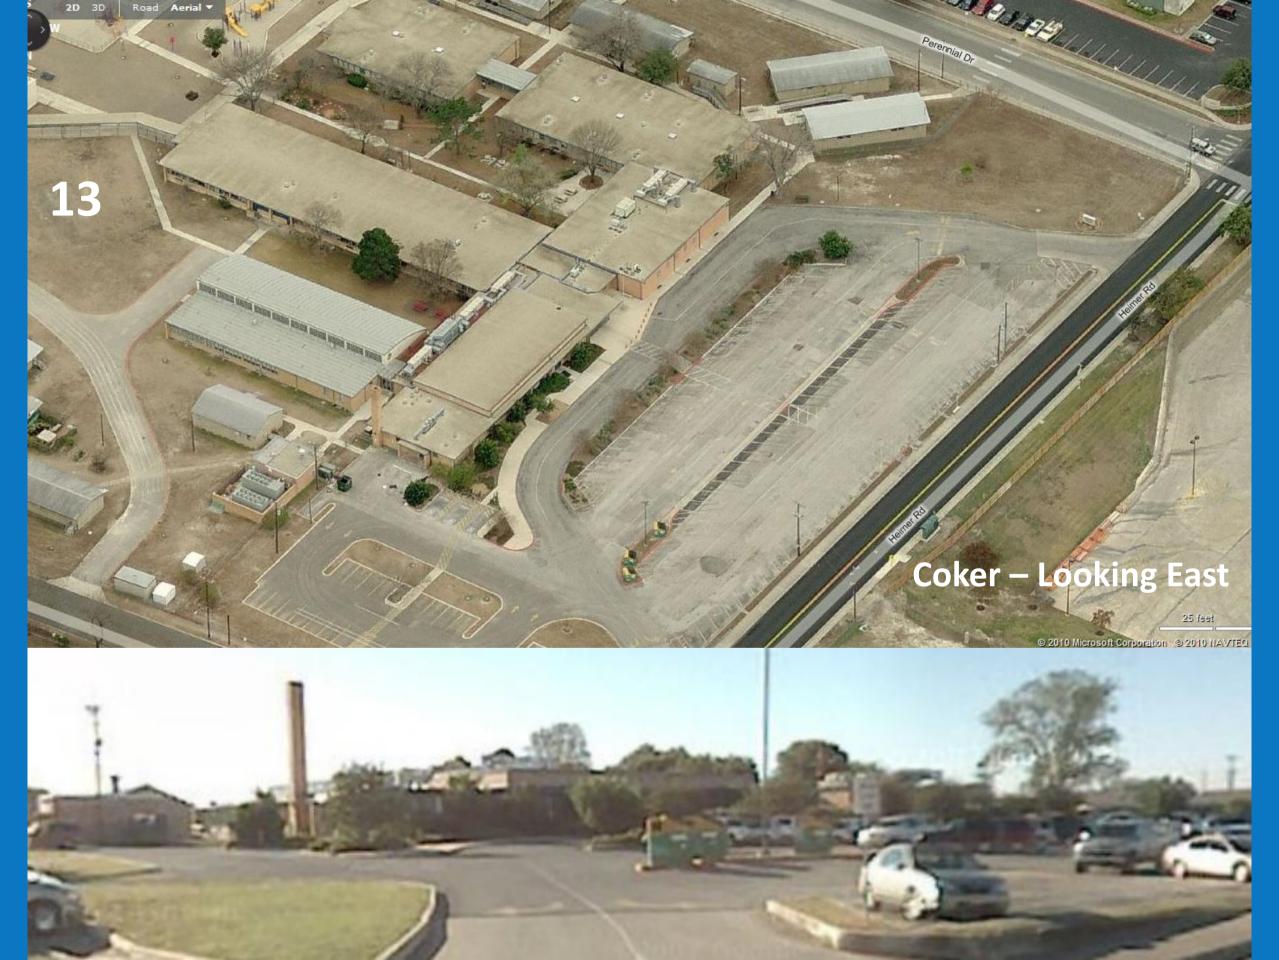

# Slides 1 thru 5 - Mac Attendance Area In Five Segments Bird's-eye Aerials

**Slide 7 – MacArthur Park** 

Slide 8 – Garner

Slide 9 – Northwood

Slide 10 – Oak Grove

Slide 11 – Serna

Slide 12 – Wilshire

Slide 13 - Coker