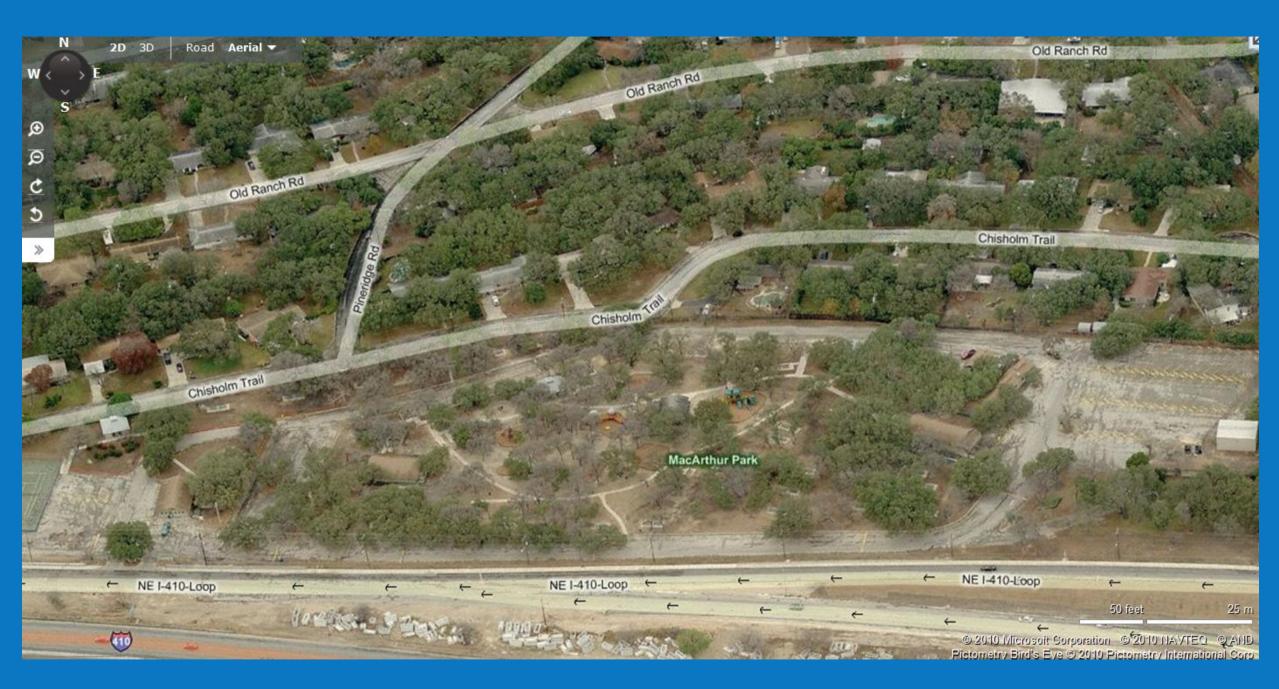

# Slides 1 thru 5 - Mac Attendance Area In Five Segments Bird's-eye Aerials

**Slide 7 – MacArthur Park** 

Slide 8 – Garner

Slide 9 – Northwood

Slide 10 – Oak Grove

Slide 11 – Serna

Slide 12 – Wilshire

Slide 13 - Coker

We may eventually build a graphic for showing former residences – so let us know if you want to be left out.

WHERE DID YOU LIVE?

**MacArthur Park – Looking North** 

**Garner – Looking East** 