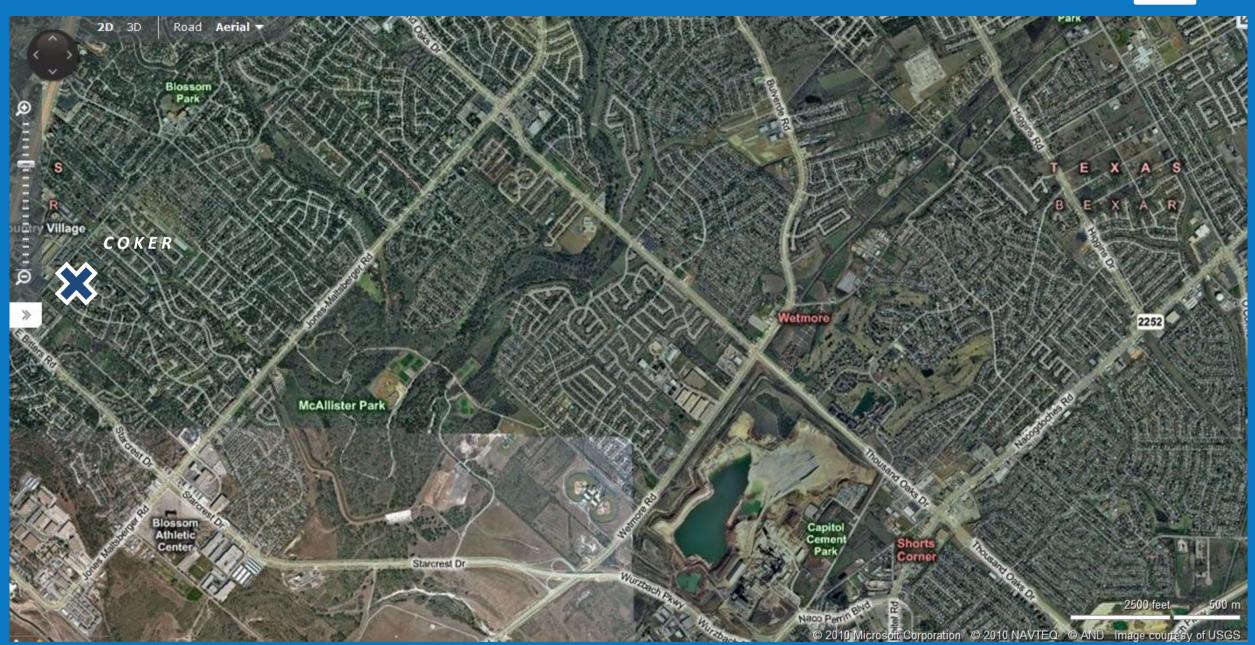

# Slides 1 thru 5 - Mac Attendance Area In Five Segments Bird's-eye Aerials

**Slide 7 – MacArthur Park** 

Slide 8 – Garner

Slide 9 – Northwood

Slide 10 – Oak Grove

Slide 11 – Serna

Slide 12 – Wilshire

Slide 13 - Coker